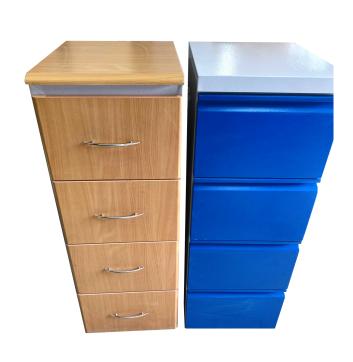

# **OFFICE FURNITURE**

Office furniture is designed to provide comfort, functionality, and organization in a professional environment. Available in various styles and materials, such as ergonomic chairs, spacious desks, and storage solutions, each piece is crafted to enhance productivity and create an organized, efficient workspace.

1- Metal Desks 2- Office drawers 3-Document cabinet

4- Chairs and Benches 5- Tables

## **OFFICE DRAWERS**