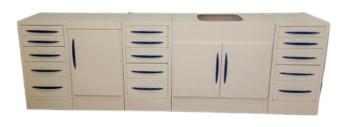

# **PHARMACY DRAWER SYSTEM**

The Pharmacy Drawer System is designed with durable materials like high-quality metal and plastic to ensure long-lasting performance and easy maintenance. The drawers and shelves are built for smooth sliding and can be customized to accommodate different medication sizes. This system maximizes organization and accessibility while providing a safe and secure storage solution for pharmaceutical environments.

## **PHARMACY DRAWER SYSTEM**