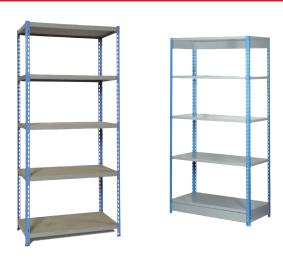

# **SHELVING SYSTEMS**

- 1- Light Duty Shelves
- 2- Mobile Shelving System
- 3- Long-Span Shelves
- 4- Medium Span Shelves

#### **LIGHT DUTY SHELVES**