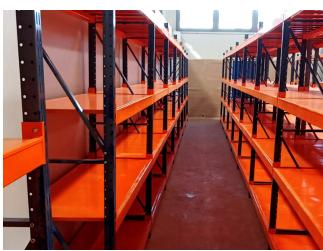

# **SHELVING SYSTEMS**

- 1- Light Duty Shelves
- 2- Mobile Shelving System
- 3- Long-Span Shelves
- 4- Medium Span Shelves

#### **LIGHT DUTY SHELVES**

### **MOBILE SHELVING SYSTEM**

### **LONG-SPAN SHELVES**

#### **MEDIUM SPAN SHELVES**