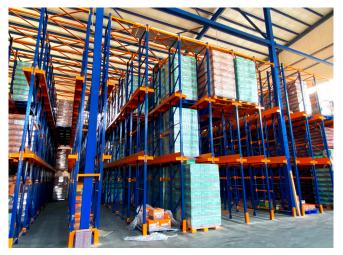

# PALLET RACKING SYSTEM

One of the most widely used systems for the pallet storage available today,

Designed for strength, easee of assembly and operational reliability.

The XL system comprises a comprehensive choice of frames and pallet support beams which are combined to meet the load requirements of any storage application

- 1- Wide Aisle
- 2- Very Narrow Aisle (VNA)
- 3- Drive-In / Drive-Through Racking
- 4-Semi-Automated Storage Systems
- **5-Cantilever Racking System**
- **6-Double Deep**

#### **WIDE AISLE**

Standard racking systems allowing easy access with forklifts.