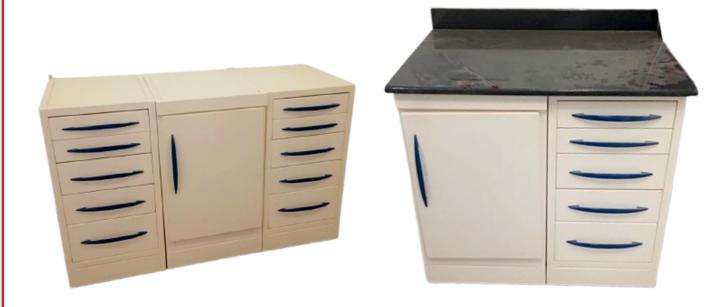

# **DRAWERS & STORAGE CABINETS**

Drawers & storage cabinets offer practical solutions for organizing and storing items in various environments. Spare parts cabinets are designed to keep small components neatly arranged, while workshop storage cabinets provide robust space for tools and materials.

Tool organizers help maintain a tidy and efficient workspace by categorizing tools for easy access and use. Each type is built to maximize storage capacity and ensure quick, organized retrieval.

#### 1- Spare Parts Cabinets 2- Workshop Storage Cabinets