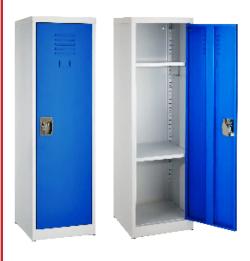

# **METAL LOCKERS**

Metal lockers are secure storage units made from durable steel materials. They are ideal for various environments such as schools, gyms, workplaces, and public facilities.

**Features include** multiple compartments, various locking mechanisms (key locks, padlocks, combination locks, electronic locks), ventilation to prevent moisture buildup, and customization options for sizes and finishes

### **SINGLE TIER LOCKERS**