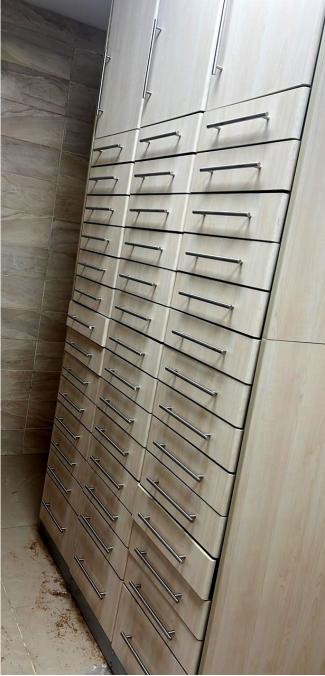

# **PHARMACY DRAWER SYSTEM**

The Pharmacy Drawer System is designed with durable materials like high-quality metal and plastic to ensure long-lasting performance and easy maintenance. The drawers and shelves are built for smooth sliding and can be customized to accommodate different medication sizes. This system maximizes organization and accessibility while providing a safe and secure storage solution for pharmaceutical environments.

## **PHARMACY DRAWER SYSTEM**