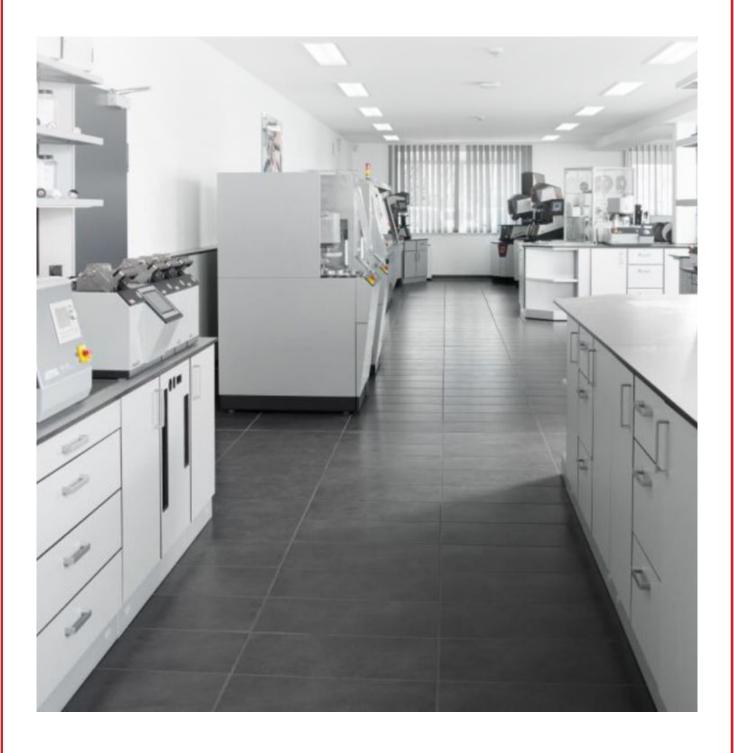

# **METAL LABORATORY CABINETS**

Metal Laboratory Cabinets are designed for durability and security in laboratory environments. Made from high-quality steel, these cabinets provide sturdy storage for chemicals, equipment, and tools. With secure locking mechanisms and adjustable shelves, they ensure safe organization and easy access, making them an ideal solution for any laboratory setting.

### **METAL LABORATORY CABINETS**