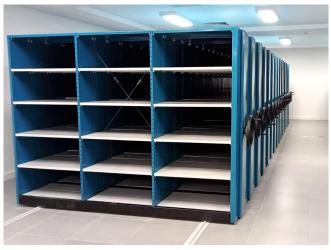

### **MOBILE SHELVING SYSTEM**

#### **MOBILE SHELVING SYSTEM**

Mobile shelving system is a movable storage shelf that is fixed on wheels and the wheels are sliding on the lane across the floor. The main purpose of the mobile shelving system is to eliminate wasted space and optimizing the filing capacity.

Opening and closing the compactable shelves is easy to do with controls that facilitate aisle movement. Using a push-button or turn handle, you can eliminate wasted space and store more in a footprint half the size to improve efficiency.

Mobile shelving systems provide a space-saving storage solution for better use of the spaces in the offices, gaining twice the storage of documents and files in an existing area. Controlling the shelves is uncomplicated by the controlling unit on the frame used to open and close the shelves. By opening the shelves you can make an aisle for the desired shelves. Eliminating the fixed aisles, has a great result to optimize the storage density.