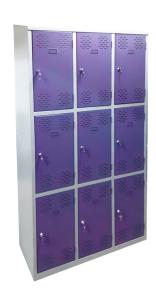

# **METAL LOCKERS**

Metal lockers are secure storage units made from durable steel materials. They are ideal for various environments such as schools, gyms, workplaces, and public facilities.

**Features include** multiple compartments, various locking mechanisms (key locks, padlocks, combination locks, electronic locks), ventilation to prevent moisture buildup, and customization options for sizes and finishes

## **TRIPLE TIER LOCKERS**