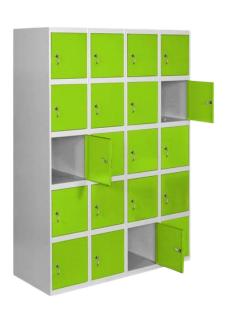

UCTS**

- 1- METAL LOCKERS
- 2-PALLET RACKING SYSTEM
- **3-SHELVING SYSTEMS**
- 4-SUPERMARKET SHELVES
- **5-OFFICE FURNITURE**
- 6-DRAWERS & STORAGE CABINETS
- 7- PHARMACY DRAWER SYSTEM
- 8-METAL LABORATORY CABINETS
- 9-CABLE TRAYS



# **METAL LOCKERS**

Metal lockers are secure storage units made from durable steel materials. They are ideal for various environments such as schools, gyms, workplaces, and public facilities.

**Features include** multiple compartments, various locking mechanisms (key locks, padlocks, combination locks, electronic locks), ventilation to prevent moisture buildup, and customization options for sizes and finishes





### **SINGLE TIER LOCKERS**









#### **DOUBLE TIER LOCKERS**











## **TRIPLE TIER LOCKERS**







#### **SMALL METAL LOCKERS**









### **FOUR TIER LOCKERS**









#### **HUGE CABINETS**









# PALLET RACKING SYSTEM

One of the most widely used systems for the pallet storage available today,

Designed for strength, easee of assembly and operational reliability.

The XL system comprises a comprehensive choice of frames and pallet support beams which are combined to meet the load requirements of any storage application

- 1- Wide Aisle
- 2- Very Narrow Aisle (VNA)
- 3- Drive-In / Drive-Through Racking
- 4-Semi-Automated Storage Systems
- **5-Cantilever Racking System**
- **6-Double Deep**





#### **WIDE AISLE**

Standard racking systems allowing easy access with forklifts.





### **VERY NARROW AISLE (VNA)**

Optimizes storage space by reducing aisle width, requiring specialized handling equipment.







#