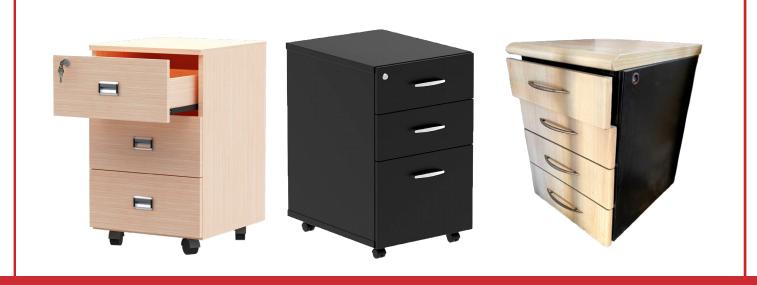

# **OFFICE FURNITURE**

Office furniture is designed to provide comfort, functionality, and organization in a professional environment. Available in various styles and materials, such as ergonomic chairs, spacious desks, and storage solutions, each piece is crafted to enhance productivity and create an organized, efficient workspace.

1- Metal Desks 2- Office drawers 3-Document cabinet

4- Chairs and Benches 5- Tables

## **OFFICE DRAWERS**

### **FILING CABINETS**