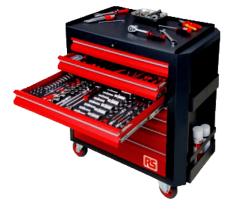

# **DRAWERS & STORAGE CABINETS**

Drawers & storage cabinets offer practical solutions for organizing and storing items in various environments. Spare parts cabinets are designed to keep small components neatly arranged, while workshop storage cabinets provide robust space for tools and materials.

Tool organizers help maintain a tidy and efficient workspace by categorizing tools for easy access and use. Each type is built to maximize storage capacity and ensure quick, organized retrieval.

#### 1- Spare Parts Cabinets 2- Workshop Storage Cabinets

#### **SPARE PARTS CABINETS**

### **WORKSHOP STORAGE CABINETS**

### **TOOL ORGANIZER**

Call Now: +201200535079 22