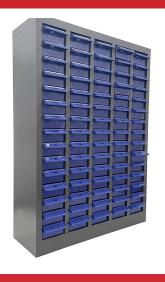

# **DRAWERS & STORAGE CABINETS**

Drawers & storage cabinets offer practical solutions for organizing and storing items in various environments. Spare parts cabinets are designed to keep small components neatly arranged, while workshop storage cabinets provide robust space for tools and materials.

#### **SPARE PARTS CABINETS**