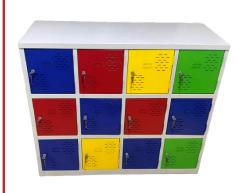

PRODUCTS**

- 1- METAL LOCKERS
- 2-PALLET RACKING SYSTEM
- **3-SHELVING SYSTEMS**
- 4-SUPERMARKET SHELVES
- **5-OFFICE FURNITURE**
- 6-DRAWERS & STORAGE CABINETS
- 7- PHARMACY DRAWER SYSTEM
- 8-METAL LABORATORY CABINETS
- 9-CABLE TRAYS



# **METAL LOCKERS**

Metal lockers are secure storage units made from durable steel materials. They are ideal for various environments such as schools, gyms, workplaces, and public facilities.

**Features include** multiple compartments, various locking mechanisms (key locks, padlocks, combination locks, electronic locks), ventilation to prevent moisture buildup, and customization options for sizes and finishes





### **SINGLE TIER LOCKERS**









#### **DOUBLE TIER LOCKERS**











## **TRIPLE TIER LOCKERS**







#### **SMALL METAL LOCKERS**









### **FOUR TIER LOCKERS**









#### **HUGE CABINETS**









# PALLET RACKING SYSTEM

One of the most widely used systems for the pallet storage available today,

Designed for strength, easee of assembly and operational reliability.

The XL system comprises a comprehensive choice of frames and pallet support beams which are combined to meet the load requirements of any storage application

- 1- Wide Aisle
- 2- Very Narrow Aisle (VNA)
- 3- Drive-In / Drive-Through Racking
- 4-Semi-Automated Storage Systems
- **5-Cantilever Racking System**
- **6-Double Deep**





#### **WIDE AISLE**

Standard racking systems allowing easy access with forklifts.





### **VERY NARROW AISLE (VNA)**

Optimizes storage space by reducing aisle width, requiring specialized handling equipment.