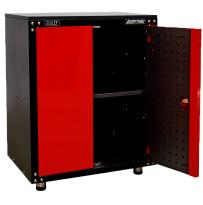

# **DRAWERS & STORAGE CABINETS**

Drawers & storage cabinets offer practical solutions for organizing and storing items in various environments. Spare parts cabinets are designed to keep small components neatly arranged, while workshop storage cabinets provide robust space for tools and materials.

#### 1- Spare Parts Cabinets 2- Workshop Storage Cabinets

### **WORKSHOP STORAGE CABINETS**