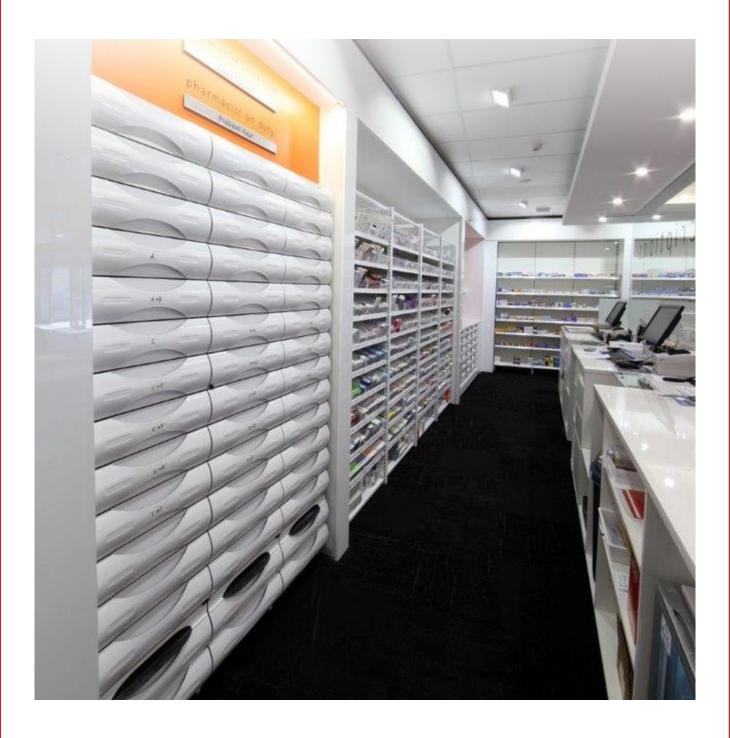

# **PHARMACY DRAWER SYSTEM**

The Pharmacy Drawer System is designed with durable materials like high-quality metal and plastic to ensure long-lasting performance and easy maintenance. The drawers and shelves are built for smooth sliding and can be customized to accommodate different medication sizes. This system maximizes organization and accessibility while providing a safe and secure storage solution for pharmaceutical environments.

## **PHARMACY DRAWER SYSTEM**