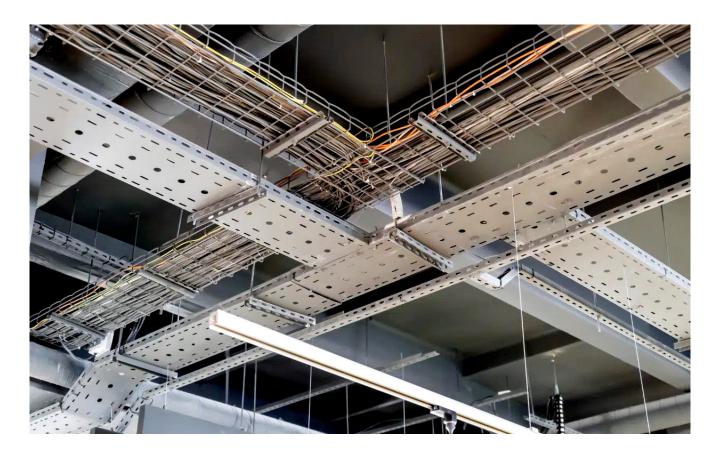

# **CABLE TRAYS**

Cable trays are essential components for organizing and supporting electrical cables in both commercial and industrial settings. Made from durable materials like steel or aluminum, they provide a safe and efficient way to route cables while ensuring easy access for maintenance. Available in various sizes and configurations, cable trays help prevent damage to cables and contribute to a cleaner, more organized workspace.

### **CABLE TRAYS**