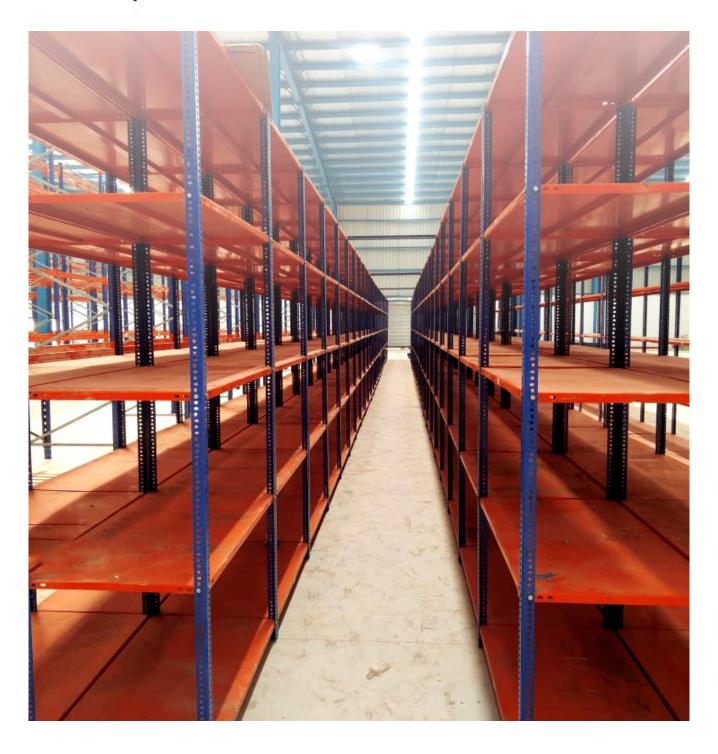

# **SHELVING SYSTEMS**

- 1- Light Duty Shelves
- 2- Mobile Shelving System
- 3- Long-Span Shelves
- 4- Medium Span Shelves

### **LONG-SPAN SHELVES**