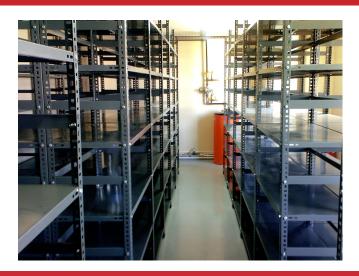

# **SHELVING SYSTEMS**

- 1- Light Duty Shelves
- 2- Mobile Shelving System
- 3- Long-Span Shelves
- 4- Medium Span Shelves

#### **LIGHT DUTY SHELVES**