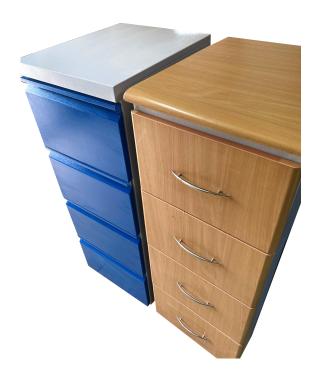

# **OFFICE FURNITURE**

Office furniture is designed to provide comfort, functionality, and organization in a professional environment. Available in various styles and materials, such as ergonomic chairs, spacious desks, and storage solutions, each piece is crafted to enhance productivity and create an organized, efficient workspace.

1- Metal Desks 2- Office drawers 3-Document cabinet

4- Chairs and Benches 5- Tables

## **OFFICE DRAWERS**