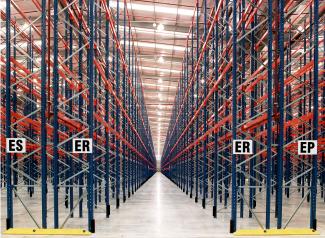

# PALLET RACKING SYSTEM

One of the most widely used systems for the pallet storage available today,

Designed for strength, easee of assembly and operational reliability.

The XL system comprises a comprehensive choice of frames and pallet support beams which are combined to meet the load requirements of any storage application

- 1- Wide Aisle
- 2- Very Narrow Aisle (VNA)
- 3- Drive-In / Drive-Through Racking
- 4-Semi-Automated Storage Systems
- **5-Cantilever Racking System**
- **6-Double Deep**

### **VERY NARROW AISLE (VNA)**

Optimizes storage space by reducing aisle width, requiring specialized handling equipment.