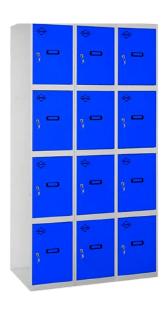

ODUCTS**

- 1- METAL LOCKERS
- 2-PALLET RACKING SYSTEM
- **3-SHELVING SYSTEMS**
- 4-SUPERMARKET SHELVES
- **5-OFFICE FURNITURE**
- 6-DRAWERS & STORAGE CABINETS
- 7- PHARMACY DRAWER SYSTEM
- 8-METAL LABORATORY CABINETS
- 9-CABLE TRAYS



# **METAL LOCKERS**

Metal lockers are secure storage units made from durable steel materials. They are ideal for various environments such as schools, gyms, workplaces, and public facilities.

**Features include** multiple compartments, various locking mechanisms (key locks, padlocks, combination locks, electronic locks), ventilation to prevent moisture buildup, and customization options for sizes and finishes





### **SINGLE TIER LOCKERS**









#### **DOUBLE TIER LOCKERS**











## **TRIPLE TIER LOCKERS**







#### **SMALL METAL LOCKERS**









### **FOUR TIER LOCKERS**









#### **HUGE CABINETS**









# PALLET RACKING SYSTEM

One of the most widely used systems for the pallet storage available today,

Designed for strength, easee of assembly and operational reliability.

The XL system comprises a comprehensive choice of frames and pallet support beams which are combined to meet the load requirements of any storage application

- 1- Wide Aisle
- 2- Very Narrow Aisle (VNA)
- 3- Drive-In / Drive-Through Racking
- 4-Semi-Automated Storage Systems
- **5-Cantilever Racking System**
- **6-Double Deep**





#### **WIDE AISLE**

Standard racking systems allowing easy access with forklifts.





### **VERY NARROW AISLE (VNA)**

Optimizes storage space by reducing aisle width, requiring specialized handling equipment.