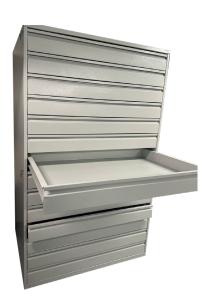

# **METAL LOCKERS**

Metal lockers are secure storage units made from durable steel materials. They are ideal for various environments such as schools, gyms, workplaces, and public facilities.

**Features include** multiple compartments, various locking mechanisms (key locks, padlocks, combination locks, electronic locks), ventilation to prevent moisture buildup, and customization options for sizes and finishes

#### **HUGE CABINETS**