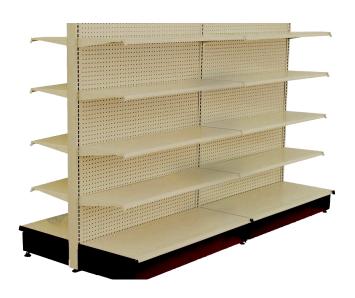

# **SUPERMARKET SHELVES**

Supermarket shelves are essential fixtures for organizing and displaying products, optimizing space while enhancing accessibility. Available in a variety of sizes, materials, and configurations, they cater to different product types.

Metal shelves are ideal for storing frozen goods, wooden shelves are perfect for displaying premium products, and plastic shelves are commonly used for everyday items. Each type of shelf is designed with specific materials to ensure efficient organization and a visually appealing shopping experience.

### **SUPERMARKET SHELVES**