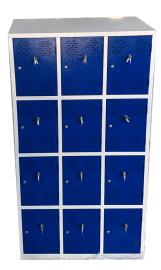

LLET RACKING SYSTEM
- **3-SHELVING SYSTEMS**
- 4-SUPERMARKET SHELVES
- **5-OFFICE FURNITURE**
- 6-DRAWERS & STORAGE CABINETS
- 7- PHARMACY DRAWER SYSTEM
- 8-METAL LABORATORY CABINETS
- 9-CABLE TRAYS



# **METAL LOCKERS**

Metal lockers are secure storage units made from durable steel materials. They are ideal for various environments such as schools, gyms, workplaces, and public facilities.

**Features include** multiple compartments, various locking mechanisms (key locks, padlocks, combination locks, electronic locks), ventilation to prevent moisture buildup, and customization options for sizes and finishes





### **SINGLE TIER LOCKERS**









#### **DOUBLE TIER LOCKERS**











## **TRIPLE TIER LOCKERS**







#### **SMALL METAL LOCKERS**









### **FOUR TIER LOCKERS**









#### **HUGE CABINETS**









# PALLET RACKING SYSTEM

One of the most widely used systems for the pallet storage available today,

Designed for strength, easee of assembly and operational reliability.

The XL system comprises a comprehensive choice of frames and pallet support beams which are combined to meet the load requirements of any storage application

- 1- Wide Aisle
- 2- Very Narrow Aisle (VNA)
- 3- Drive-In / Drive-Through Racking
- 4-Semi-Automated Storage Systems
- **5-Cantilever Racking System**
- **6-Double Deep**





#### **WIDE AISLE**

Standard racking systems allowing easy access with forklifts.





### **VERY NARROW AISLE (VNA)**

Optimizes storage space by reducing aisle width, requiring specialized handling equipment.







#### **DRIVE-THROUGH RACKING**

Hi