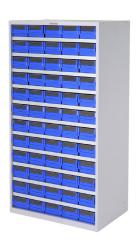

# **PHARMACY DRAWER SYSTEM**

The Pharmacy Drawer System is designed with durable materials like high-quality metal and plastic to ensure long-lasting performance and easy maintenance. The drawers and shelves are built for smooth sliding and can be customized to accommodate different medication sizes. This system maximizes organization and accessibility while providing a safe and secure storage solution for pharmaceutical environments.

## **PHARMACY DRAWER SYSTEM**