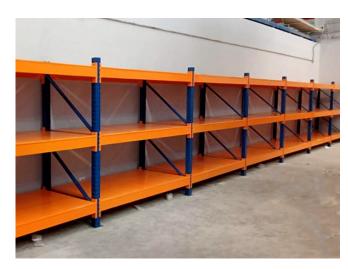

# PALLET RACKING SYSTEM

One of the most widely used systems for the pallet storage available today,

Designed for strength, easee of assembly and operational reliability.

The XL system comprises a comprehensive choice of frames and pallet support beams which are combined to meet the load requirements of any storage application

- 1- Wide Aisle
- 2- Very Narrow Aisle (VNA)
- 3- Drive-In / Drive-Through Racking
- 4-Semi-Automated Storage Systems
- **5-Cantilever Racking System**
- **6-Double Deep**

#### **WIDE AISLE**

Standard racking systems allowing easy access with forklifts.