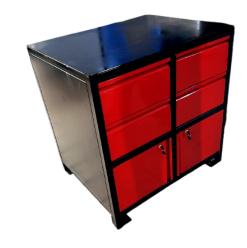

# **DRAWERS & STORAGE CABINETS**

Drawers & storage cabinets offer practical solutions for organizing and storing items in various environments. Spare parts cabinets are designed to keep small components neatly arranged, while workshop storage cabinets provide robust space for tools and materials.

#### 1- Spare Parts Cabinets 2- Workshop Storage Cabinets

#### **SPARE PARTS CABINETS**