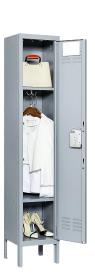

#### **DOUBLE TIER LOCKERS**

# **METAL LOCKERS**

Metal lockers are secure storage units made from durable steel materials. They are ideal for various environments such as schools, gyms, workplaces, and public facilities.

**Features include** multiple compartments, various locking mechanisms (key locks, padlocks, combination locks, electronic locks), ventilation to prevent moisture buildup, and customization options for sizes and finishes