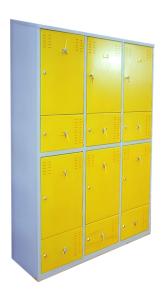

#### **HUGE CABINETS**

# **METAL LOCKERS**

Metal lockers are secure storage units made from durable steel materials. They are ideal for various environments such as schools, gyms, workplaces, and public facilities.

**Features include** multiple compartments, various locking mechanisms (key locks, padlocks, combination locks, electronic locks), ventilation to prevent moisture buildup, and customization options for sizes and finishes