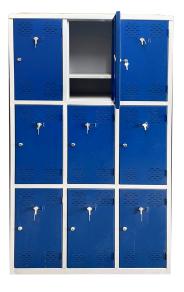

# **METAL LOCKERS**

Metal lockers are secure storage units made from durable steel materials. They are ideal for various environments such as schools, gyms, workplaces, and public facilities.

**Features include** multiple compartments, various locking mechanisms (key locks, padlocks, combination locks, electronic locks), ventilation to prevent moisture buildup, and customization options for sizes and finishes

## **TRIPLE TIER LOCKERS**