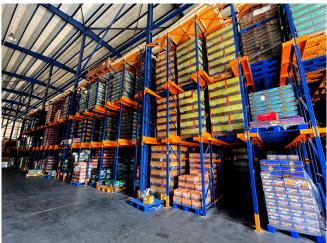

# PALLET RACKING SYSTEM

One of the most widely used systems for the pallet storage available today,

Designed for strength, easee of assembly and operational reliability.

The XL system comprises a comprehensive choice of frames and pallet support beams which are combined to meet the load requirements of any storage application

- 1- Wide Aisle
- 2- Very Narrow Aisle (VNA)
- 3- Drive-In / Drive-Through Racking
- 4-Semi-Automated Storage Systems
- **5-Cantilever Racking System**
- **6-Double Deep**

#### **WIDE AISLE**

Standard racking systems allowing easy access with forklifts.