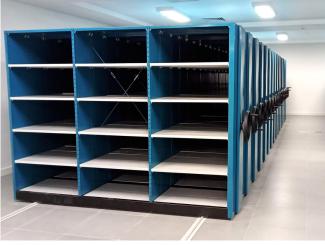

#### **MOBILE SHELVING SYSTEM**

Mobile shelving system is a movable storage shelf that is fixed on wheels and the wheels are sliding on the lane across the floor. The main purpose of the mobile shelving system is to eliminate wasted space and optimizing the filing capacity.

Opening and closing the compactable shelves is easy to do with controls that facilitate aisle movement. Using a push-button or turn handle, you can eliminate wasted space and store more in a footprint half the size to improve efficiency.

Mobile shelving systems provide a space-saving storage solution for better use of the spaces in the offices, gaining twice the storage of documents and files in an existing area. Controlling the shelves is uncomplicated by the controlling unit on the frame used to open and close the shelves. By opening the shelves you can make an aisle for the desired shelves. Eliminating the fixed aisles, has a great result to optimize the storage density.