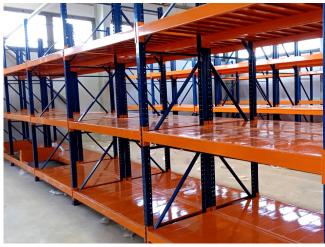

# PALLET RACKING SYSTEM

One of the most widely used systems for the pallet storage available today,

Designed for strength, easee of assembly and operational reliability.

The XL system comprises a comprehensive choice of frames and pallet support beams which are combined to meet the load requirements of any storage application

#### **WIDE AISLE**

Standard racking systems allowing easy access with forklifts.