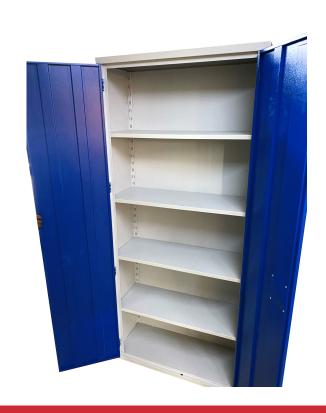

# **DRAWERS & STORAGE CABINETS**

Drawers & storage cabinets offer practical solutions for organizing and storing items in various environments. Spare parts cabinets are designed to keep small components neatly arranged, while workshop storage cabinets provide robust space for tools and materials.

#### **SPARE PARTS CABINETS**

### **WORKSHOP STORAGE CABINETS**