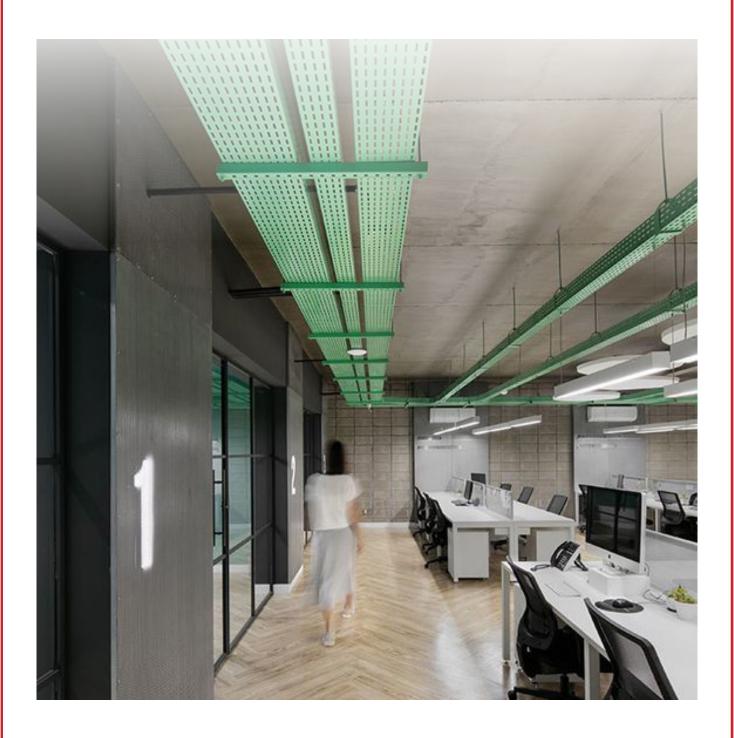

# **CABLE TRAYS**

Cable trays are essential components for organizing and supporting electrical cables in both commercial and industrial settings. Made from durable materials like steel or aluminum, they provide a safe and efficient way to route cables while ensuring easy access for maintenance. Available in various sizes and configurations, cable trays help prevent damage to cables and contribute to a cleaner, more organized workspace.

### **CABLE TRAYS**