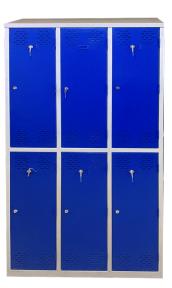

# **METAL LOCKERS**

Metal lockers are secure storage units made from durable steel materials. They are ideal for various environments such as schools, gyms, workplaces, and public facilities.

**Features include** multiple compartments, various locking mechanisms (key locks, padlocks, combination locks, electronic locks), ventilation to prevent moisture buildup, and customization options for sizes and finishes

#### **DOUBLE TIER LOCKERS**