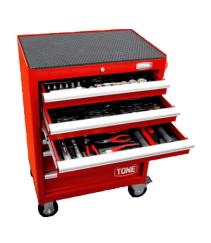

# **DRAWERS & STORAGE CABINETS**

Drawers & storage cabinets offer practical solutions for organizing and storing items in various environments. Spare parts cabinets are designed to keep small components neatly arranged, while workshop storage cabinets provide robust space for tools and materials.

Tool organizers help maintain a tidy and efficient workspace by categorizing tools for easy access and use. Each type is built to maximize storage capacity and ensure quick, organized retrieval.

#### 1- Spare Parts Cabinets 2- Workshop Storage Cabinets

#### **SPARE PARTS CABINETS**

### **WORKSHOP STORAGE CABINETS**

### **TOOL ORGANIZER**

Call Now: +201200535079 22