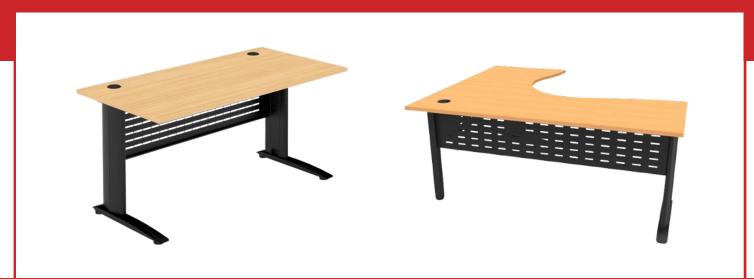

# **OFFICE FURNITURE**

Office furniture is designed to provide comfort, functionality, and organization in a professional environment. Available in various styles and materials, such as ergonomic chairs, spacious desks, and storage solutions, each piece is crafted to enhance productivity and create an organized, efficient workspace.

1- Metal Desks 2- Office drawers 3-Document cabinet

4- Chairs and Benches 5- Tables

### **METAL DESKS**

### **TABLES**