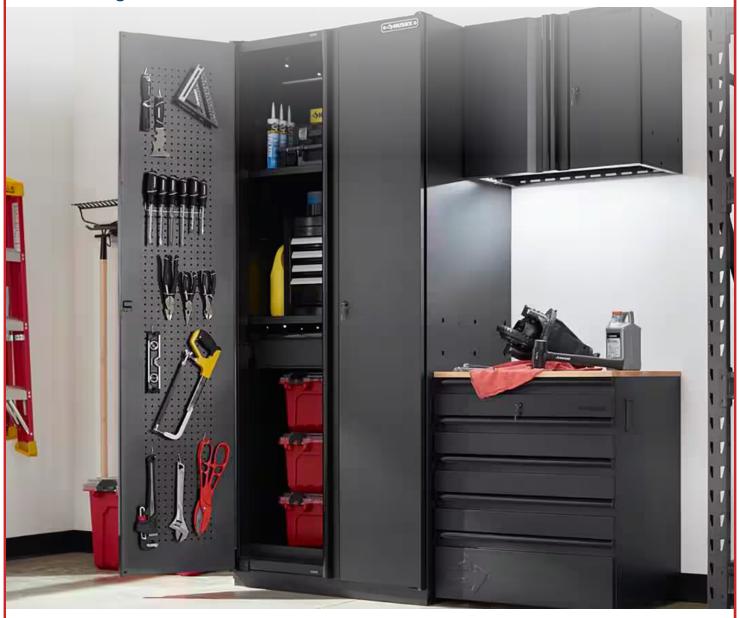

# **DRAWERS & STORAGE CABINETS**

Drawers & storage cabinets offer practical solutions for organizing and storing items in various environments. Spare parts cabinets are designed to keep small components neatly arranged, while workshop storage cabinets provide robust space for tools and materials.

Tool organizers help maintain a tidy and efficient workspace by categorizing tools for easy access and use. Each type is built to maximize storage capacity and ensure quick, organized retrieval.

#### 1- Spare Parts Cabinets 2- Workshop Storage Cabinets

### **WORKSHOP STORAGE CABINETS**

### **TOOL ORGANIZER**

Call Now: +201200535079 22