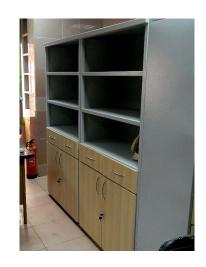

# **OFFICE FURNITURE**

Office furniture is designed to provide comfort, functionality, and organization in a professional environment. Available in various styles and materials, such as ergonomic chairs, spacious desks, and storage solutions, each piece is crafted to enhance productivity and create an organized, efficient workspace.

1- Metal Desks 2- Office drawers 3-Document cabinet

4- Chairs and Benches 5- Tables

### **DOCUMENT CABINET**