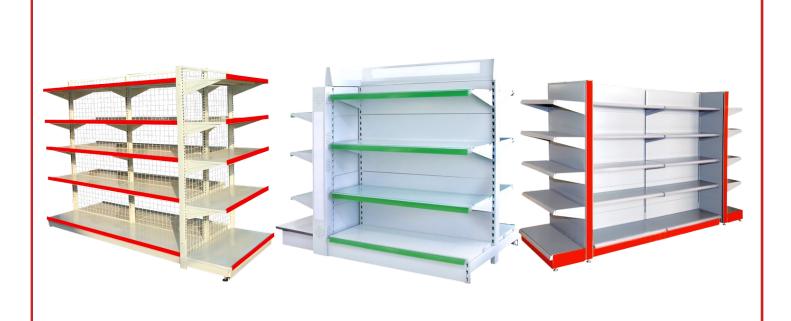

# **SUPERMARKET SHELVES**

Supermarket shelves are essential fixtures for organizing and displaying products, optimizing space while enhancing accessibility. Available in a variety of sizes, materials, and configurations, they cater to different product types.

Metal shelves are ideal for storing frozen goods, wooden shelves are perfect for displaying premium products, and plastic shelves are commonly used for everyday items. Each type of shelf is designed with specific materials to ensure efficient organization and a visually appealing shopping experience.

### **SUPERMARKET SHELVES**