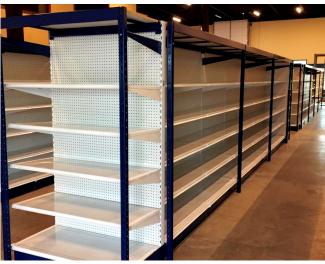

# **SUPERMARKET SHELVES**

Supermarket shelves are essential fixtures for organizing and displaying products, optimizing space while enhancing accessibility. Available in a variety of sizes, materials, and configurations, they cater to different product types.

Metal shelves are ideal for storing frozen goods, wooden shelves are perfect for displaying premium products, and plastic shelves are commonly used for everyday items. Each type of shelf is designed with specific materials to ensure efficient organization and a visually appealing shopping experience.

### **SUPERMARKET SHELVES**