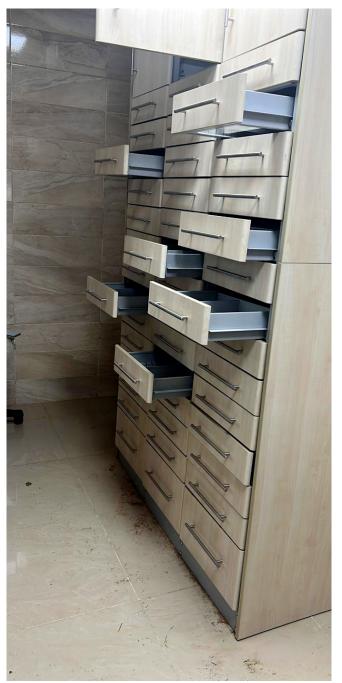

# **PHARMACY DRAWER SYSTEM**

The Pharmacy Drawer System is designed with durable materials like high-quality metal and plastic to ensure long-lasting performance and easy maintenance. The drawers and shelves are built for smooth sliding and can be customized to accommodate different medication sizes. This system maximizes organization and accessibility while providing a safe and secure storage solution for pharmaceutical environments.

## **PHARMACY DRAWER SYSTEM**