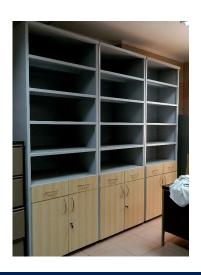

# **OFFICE FURNITURE**

Office furniture is designed to provide comfort, functionality, and organization in a professional environment. Available in various styles and materials, such as ergonomic chairs, spacious desks, and storage solutions, each piece is crafted to enhance productivity and create an organized, efficient workspace.

1- Metal Desks 2- Office drawers 3-Document cabinet

4- Chairs and Benches 5- Tables

### **DOCUMENT CABINET**