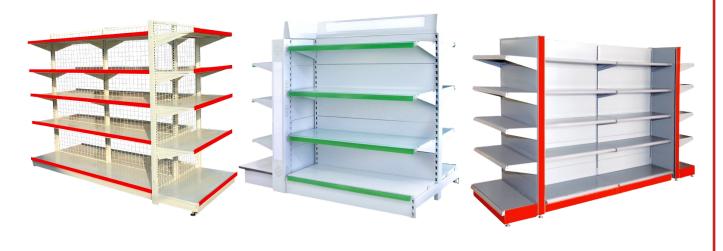

# **SUPERMARKET SHELVES**

Supermarket shelves are essential fixtures for organizing and displaying products, optimizing space while enhancing accessibility. Available in a variety of sizes, materials, and configurations, they cater to different product types.

Metal shelves are ideal for storing frozen goods, wooden shelves are perfect for displaying premium products, and plastic shelves are commonly used for everyday items. Each type of shelf is designed with specific materials to ensure efficient organization and a visually appealing shopping experience.

### **SUPERMARKET SHELVES**