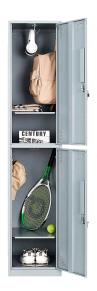

# **METAL LOCKERS**

Metal lockers are secure storage units made from durable steel materials. They are ideal for various environments such as schools, gyms, workplaces, and public facilities.

**Features include** multiple compartments, various locking mechanisms (key locks, padlocks, combination locks, electronic locks), ventilation to prevent moisture buildup, and customization options for sizes and finishes

### **FOUR TIER LOCKERS**