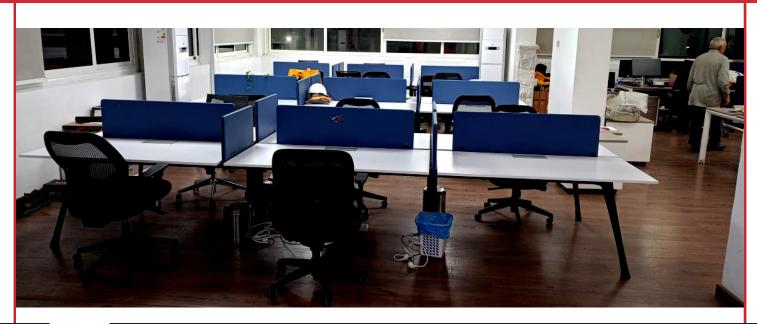

# **OFFICE FURNITURE**

Office furniture is designed to provide comfort, functionality, and organization in a professional environment. Available in various styles and materials, such as ergonomic chairs, spacious desks, and storage solutions, each piece is crafted to enhance productivity and create an organized, efficient workspace.

1- Metal Desks 2- Office drawers 3-Document cabinet

4- Chairs and Benches 5- Tables

### **METAL DESKS**

### **TABLES**