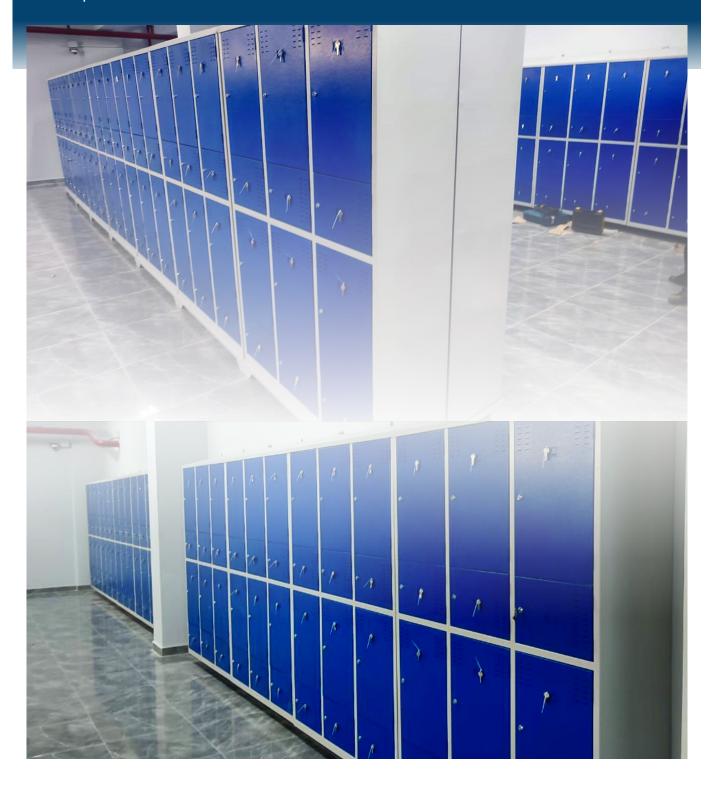

# **METAL LOCKERS**

Metal lockers are secure storage units made from durable steel materials. They are ideal for various environments such as schools, gyms, workplaces, and public facilities.

**Features include** multiple compartments, various locking mechanisms (key locks, padlocks, combination locks, electronic locks), ventilation to prevent moisture buildup, and customization options for sizes and finishes

#### **DOUBLE TIER LOCKERS**