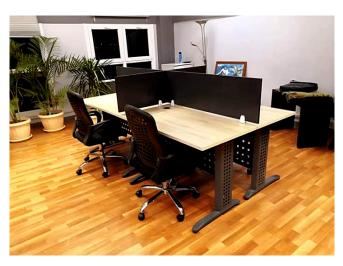

# **OFFICE FURNITURE**

Office furniture is designed to provide comfort, functionality, and organization in a professional environment. Available in various styles and materials, such as ergonomic chairs, spacious desks, and storage solutions, each piece is crafted to enhance productivity and create an organized, efficient workspace.

1- Metal Desks 2- Office drawers 3-Document cabinet

4- Chairs and Benches 5- Tables

### **TABLES**