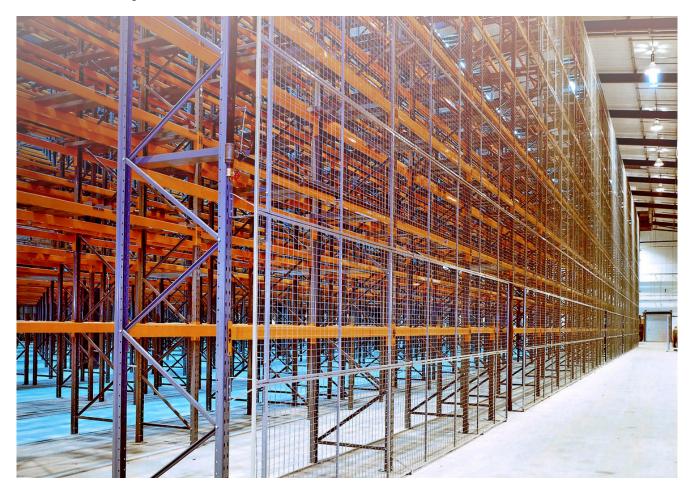

# PALLET RACKING SYSTEM

One of the most widely used systems for the pallet storage available today,

Designed for strength, easee of assembly and operational reliability.

The XL system comprises a comprehensive choice of frames and pallet support beams which are combined to meet the load requirements of any storage application

- 1- Wide Aisle
- 2- Very Narrow Aisle (VNA)
- 3- Drive-In / Drive-Through Racking
- 4-Semi-Automated Storage Systems
- **5-Cantilever Racking System**
- **6-Double Deep**

#### **WIDE AISLE**

Standard racking systems allowing easy access with forklifts.