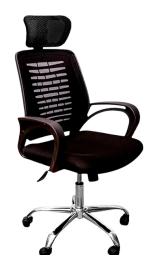

# **OFFICE FURNITURE**

Office furniture is designed to provide comfort, functionality, and organization in a professional environment. Available in various styles and materials, such as ergonomic chairs, spacious desks, and storage solutions, each piece is crafted to enhance productivity and create an organized, efficient workspace.

1- Metal Desks 2- Office drawers 3-Document cabinet

4- Chairs and Benches 5- Tables

### **CHAIRS AND BENCHES**