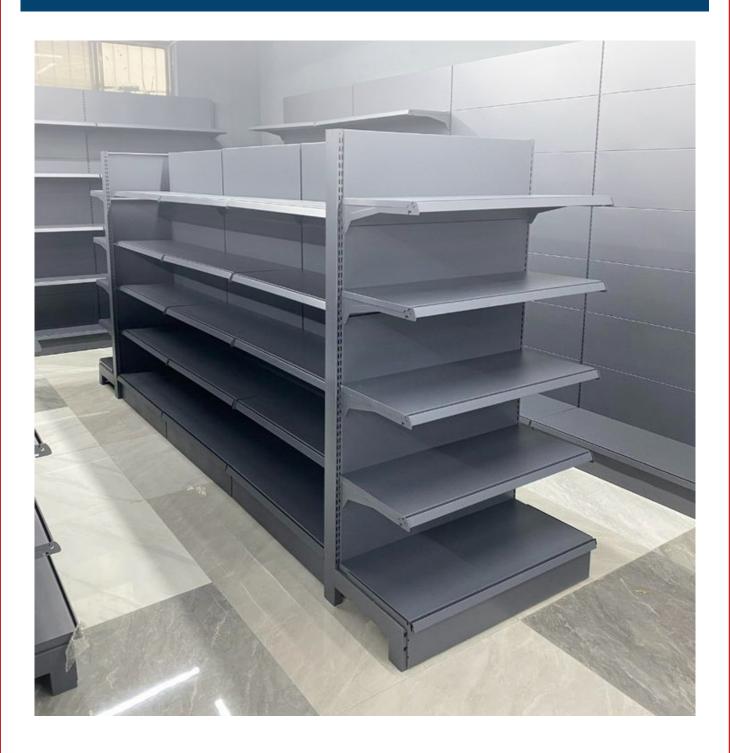

# **SUPERMARKET SHELVES**

Supermarket shelves are essential fixtures for organizing and displaying products, optimizing space while enhancing accessibility. Available in a variety of sizes, materials, and configurations, they cater to different product types.

Metal shelves are ideal for storing frozen goods, wooden shelves are perfect for displaying premium products, and plastic shelves are commonly used for everyday items. Each type of shelf is designed with specific materials to ensure efficient organization and a visually appealing shopping experience.

### **SUPERMARKET SHELVES**