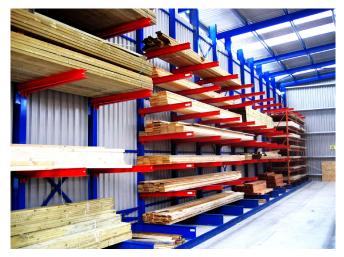

- 1- Wide Aisle
- 2- Very Narrow Aisle (VNA)
- 3- Drive-In / Drive-Through Racking
- 4-Semi-Automated Storage Systems
- **5-Cantilever Racking System**
- **6-Double Deep**

#### **CANTILEVER RACKING SYSTEM**

Optimizes storage space by reducing aisle width, requiring specialized handling equipment.