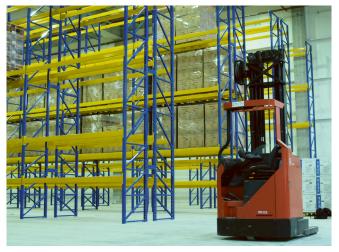

# PALLET RACKING SYSTEM

One of the most widely used systems for the pallet storage available today,

Designed for strength, easee of assembly and operational reliability.

The XL system comprises a comprehensive choice of frames and pallet support beams which are combined to meet the load requirements of any storage application

- 1- Wide Aisle
- 2- Very Narrow Aisle (VNA)
- 3- Drive-In / Drive-Through Racking
- 4-Semi-Automated Storage Systems
- **5-Cantilever Racking System**
- **6-Double Deep**

#### **WIDE AISLE**

Standard racking systems allowing easy access with forklifts.