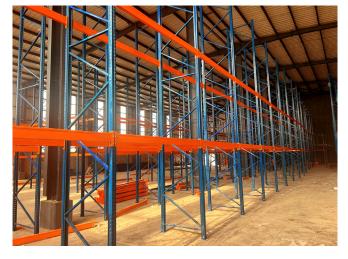

# PALLET RACKING SYSTEM

One of the most widely used systems for the pallet storage available today,

Designed for strength, easee of assembly and operational reliability.

The XL system comprises a comprehensive choice of frames and pallet support beams which are combined to meet the load requirements of any storage application

- 1- Wide Aisle
- 2- Very Narrow Aisle (VNA)
- 3- Drive-In / Drive-Through Racking
- 4-Semi-Automated Storage Systems
- **5-Cantilever Racking System**
- **6-Double Deep**