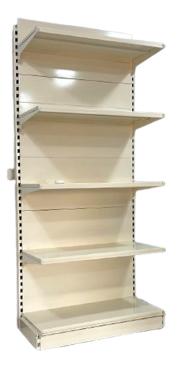

# **SHELVING SYSTEMS**

- 1- Light Duty Shelves
- 2- Mobile Shelving System
- 3- Long-Span Shelves
- 4- Medium Span Shelves

#### **LIGHT DUTY SHELVES**

#### **MEDIUM SPAN SHELVES**

#### **RETAIL SHELVES**