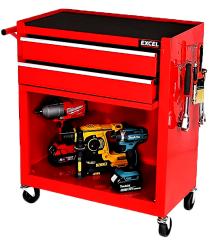

# **DRAWERS & STORAGE CABINETS**

Drawers & storage cabinets offer practical solutions for organizing and storing items in various environments. Spare parts cabinets are designed to keep small components neatly arranged, while workshop storage cabinets provide robust space for tools and materials.

Tool organizers help maintain a tidy and efficient workspace by categorizing tools for easy access and use. Each type is built to maximize storage capacity and ensure quick, organized retrieval.

#### 1- Spare Parts Cabinets 2- Workshop Storage Cabinets

#### **SPARE PARTS CABINETS**

### **WORKSHOP STORAGE CABINETS**

### **TOOL ORGANIZER**

Call Now: +201200535079 22