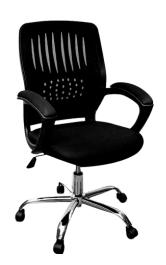

# **OFFICE FURNITURE**

Office furniture is designed to provide comfort, functionality, and organization in a professional environment. Available in various styles and materials, such as ergonomic chairs, spacious desks, and storage solutions, each piece is crafted to enhance productivity and create an organized, efficient workspace.

1- Metal Desks 2- Office drawers 3-Document cabinet

4- Chairs and Benches 5- Tables

### **CHAIRS AND BENCHES**