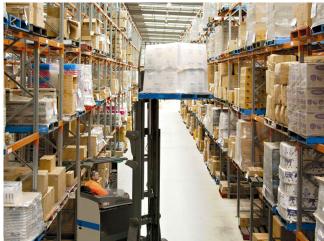

# PALLET RACKING SYSTEM

One of the most widely used systems for the pallet storage available today,

Designed for strength, easee of assembly and operational reliability.

The XL system comprises a comprehensive choice of frames and pallet support beams which are combined to meet the load requirements of any storage application

- 1- Wide Aisle
- 2- Very Narrow Aisle (VNA)
- 3- Drive-In / Drive-Through Racking
- 4-Semi-Automated Storage Systems
- **5-Cantilever Racking System**
- **6-Double Deep**