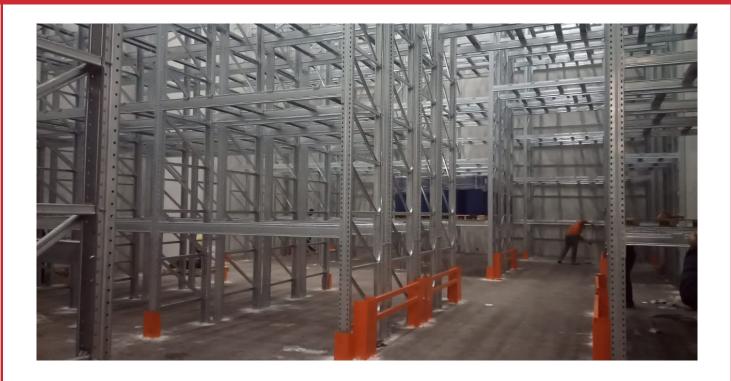

# PALLET RACKING SYSTEM

One of the most widely used systems for the pallet storage available today,

Designed for strength, easee of assembly and operational reliability.

The XL system comprises a comprehensive choice of frames and pallet support beams which are combined to meet the load requirements of any storage application

- 1- Wide Aisle
- 2- Very Narrow Aisle (VNA)
- 3- Drive-In / Drive-Through Racking
- 4-Semi-Automated Storage Systems
- **5-Cantilever Racking System**
- **6-Double Deep**