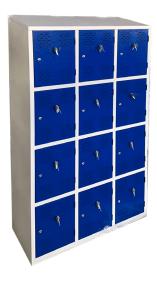

PALLET RACKING SYSTEM
- **3-SHELVING SYSTEMS**
- 4-SUPERMARKET SHELVES
- **5-OFFICE FURNITURE**
- 6-DRAWERS & STORAGE CABINETS
- 7- PHARMACY DRAWER SYSTEM
- 8-METAL LABORATORY CABINETS
- 9-CABLE TRAYS



# **METAL LOCKERS**

Metal lockers are secure storage units made from durable steel materials. They are ideal for various environments such as schools, gyms, workplaces, and public facilities.

**Features include** multiple compartments, various locking mechanisms (key locks, padlocks, combination locks, electronic locks), ventilation to prevent moisture buildup, and customization options for sizes and finishes





### **SINGLE TIER LOCKERS**









#### **DOUBLE TIER LOCKERS**











## **TRIPLE TIER LOCKERS**







#### **SMALL METAL LOCKERS**









### **FOUR TIER LOCKERS**









#### **HUGE CABINETS**









# PALLET RACKING SYSTEM

One of the most widely used systems for the pallet storage available today,

Designed for strength, easee of assembly and operational reliability.

The XL system comprises a comprehensive choice of frames and pallet support beams which are combined to meet the load requirements of any storage application

- 1- Wide Aisle
- 2- Very Narrow Aisle (VNA)
- 3- Drive-In / Drive-Through Racking
- 4-Semi-Automated Storage Systems
- **5-Cantilever Racking System**
- **6-Double Deep**





#### **WIDE AISLE**

Standard racking systems allowing easy access with forklifts.





### **VERY NARROW AISLE (VNA)**

Optimizes storage space by reducing aisle width, requiring specialized handling equipment.







#### **DRIVE-THROUGH RACKING**