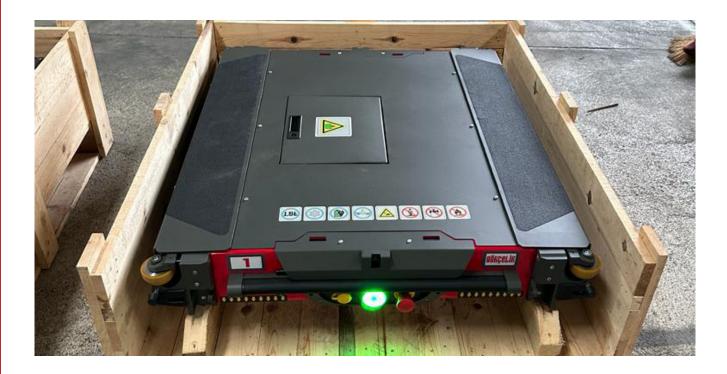

#### **SEMI-AUTOMATED STORAGE SYSTEMS**

Combines manual and automated processes to enhance storage efficiency.