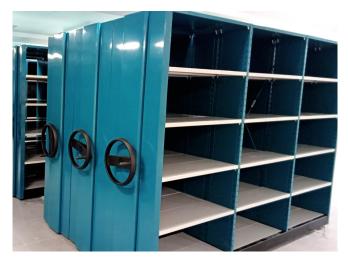

#### **MOBILE SHELVING SYSTEM**

Mobile shelving system is a movable storage shelf that is fixed on wheels and the wheels are sliding on the lane across the floor. The main purpose of the mobile shelving system is to eliminate wasted space and optimizing the filing capacity.

Opening and closing the compactable shelves is easy to do with controls that facilitate aisle movement. Using a push-button or turn handle, you can eliminate wasted space and store more in a footprint half the size to improve efficiency.

Mobile shelving systems provide a space-saving storage solution for better use of the spaces in the offices, gaining twice the storage of documents and files in an existing area. Controlling the shelves is uncomplicated by the controlling unit on the frame used to open and close the shelves. By opening the shelves you can make an aisle for the desired shelves. Eliminating the fixed aisles, has a great result to optimize the storage density.