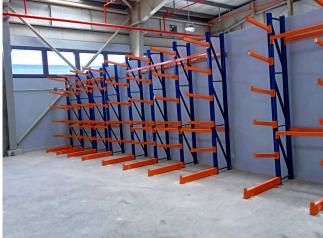

- 1- Wide Aisle
- 2- Very Narrow Aisle (VNA)
- 3- Drive-In / Drive-Through Racking
- 4-Semi-Automated Storage Systems
- **5-Cantilever Racking System**
- **6-Double Deep**

#### **CANTILEVER RACKING SYSTEM**

Optimizes storage space by reducing aisle width, requiring specialized handling equipment.