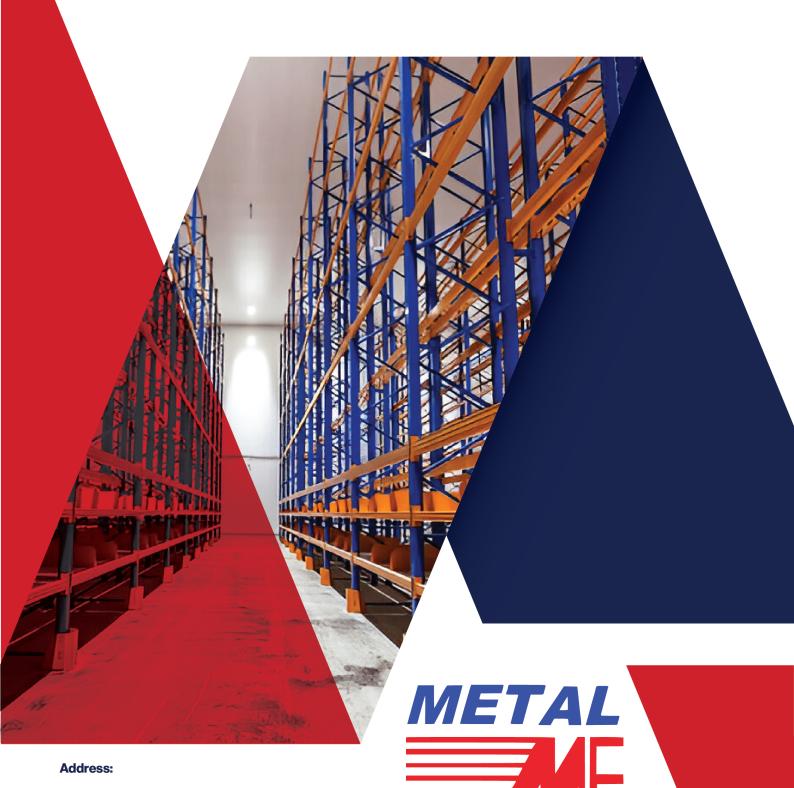

# PALLET RACKING SYSTEM

One of the most widely used systems for the pallet storage available today,

Designed for strength, easee of assembly and operational reliability.

The XL system comprises a comprehensive choice of frames and pallet support beams which are combined to meet the load requirements of any storage application