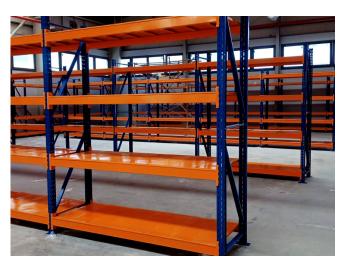

# PALLET RACKING SYSTEM

One of the most widely used systems for the pallet storage available today,

Designed for strength, easee of assembly and operational reliability.

The XL system comprises a comprehensive choice of frames and pallet support beams which are combined to meet the load requirements of any storage application

#### **WIDE AISLE**

Standard racking systems allowing easy access with forklifts.