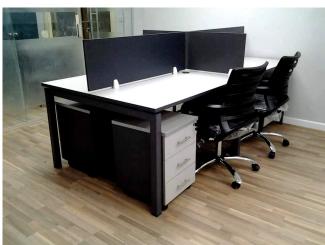

# **OFFICE FURNITURE**

Office furniture is designed to provide comfort, functionality, and organization in a professional environment. Available in various styles and materials, such as ergonomic chairs, spacious desks, and storage solutions, each piece is crafted to enhance productivity and create an organized, efficient workspace.

1- Metal Desks 2- Office drawers 3-Document cabinet

4- Chairs and Benches 5- Tables

### **TABLES**