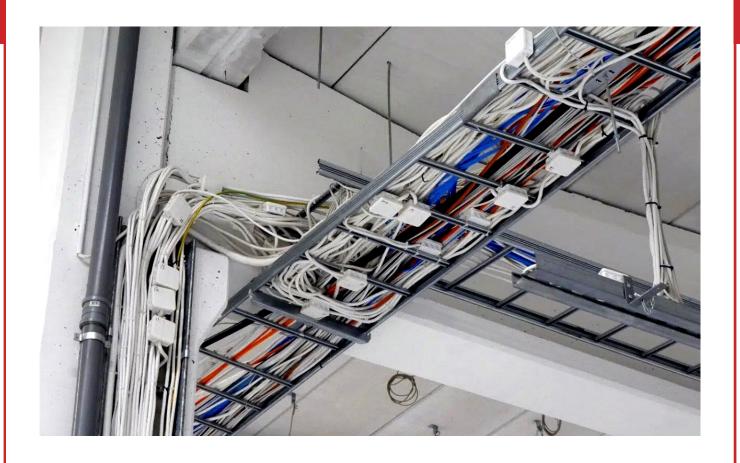

# **CABLE TRAYS**

Cable trays are essential components for organizing and supporting electrical cables in both commercial and industrial settings. Made from durable materials like steel or aluminum, they provide a safe and efficient way to route cables while ensuring easy access for maintenance. Available in various sizes and configurations, cable trays help prevent damage to cables and contribute to a cleaner, more organized workspace.

### **CABLE TRAYS**