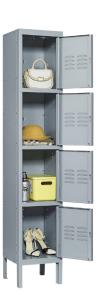

RACKING SYSTEM
- **3-SHELVING SYSTEMS**
- 4-SUPERMARKET SHELVES
- **5-OFFICE FURNITURE**
- 6-DRAWERS & STORAGE CABINETS
- 7- PHARMACY DRAWER SYSTEM
- 8-METAL LABORATORY CABINETS
- 9-CABLE TRAYS



# **METAL LOCKERS**

Metal lockers are secure storage units made from durable steel materials. They are ideal for various environments such as schools, gyms, workplaces, and public facilities.

**Features include** multiple compartments, various locking mechanisms (key locks, padlocks, combination locks, electronic locks), ventilation to prevent moisture buildup, and customization options for sizes and finishes





### **SINGLE TIER LOCKERS**









#### **DOUBLE TIER LOCKERS**











## **TRIPLE TIER LOCKERS**







#### **SMALL METAL LOCKERS**









### **FOUR TIER LOCKERS**









#### **HUGE CABINETS**









# PALLET RACKING SYSTEM

One of the most widely used systems for the pallet storage available today,

Designed for strength, easee of assembly and operational reliability.

The XL system comprises a comprehensive choice of frames and pallet support beams which are combined to meet the load requirements of any storage application

- 1- Wide Aisle
- 2- Very Narrow Aisle (VNA)
- 3- Drive-In / Drive-Through Racking
- 4-Semi-Automated Storage Systems
- **5-Cantilever Racking System**
- **6-Double Deep**





#### **WIDE AISLE**

Standard racking systems allowing easy access with forklifts.





### **VERY NARROW AISLE (VNA)**

Optimizes storage space by reducing aisle width, requiring specialized handling equipment.







#### **DRIVE-THROUGH RACKING**

High-d