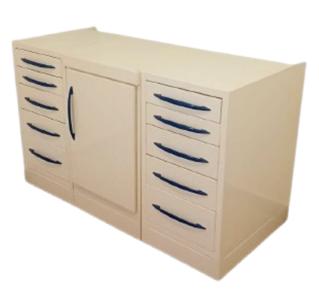

# **PHARMACY DRAWER SYSTEM**

The Pharmacy Drawer System is designed with durable materials like high-quality metal and plastic to ensure long-lasting performance and easy maintenance. The drawers and shelves are built for smooth sliding and can be customized to accommodate different medication sizes. This system maximizes organization and accessibility while providing a safe and secure storage solution for pharmaceutical environments.

## **PHARMACY DRAWER SYSTEM**