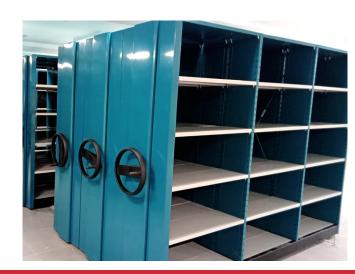

### **MOBILE SHELVING SYSTEM**

#### **MOBILE SHELVING SYSTEM**

Mobile shelving system is a movable storage shelf that is fixed on wheels and the wheels are sliding on the lane across the floor. The main purpose of the mobile shelving system is to eliminate wasted space and optimizing the filing capacity.

Opening and closing the compactable shelves is easy to do with controls that facilitate aisle movement. Using a push-button or turn handle, you can eliminate wasted space and store more in a footprint half the size to improve efficiency.

Mobile shelving systems provide a space-saving storage solution for better use of the spaces in the offices, gaining twice the storage of documents and files in an existing area. Controlling the shelves is uncomplicated by the controlling unit on the frame used to open and close the shelves. By opening the shelves you can make an aisle for the desired shelves. Eliminating the fixed aisles, has a great result to optimize the storage density.